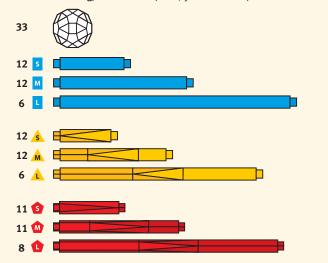

The Alien Virus Structures Kit contains 123 Zome Pieces, with 33 Zome Balls and 90 Struts in the indicated lengths (short, medium or long) and colors (blue, yellow or red) shown below.