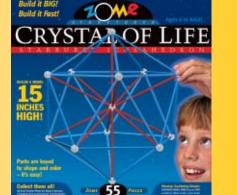

## **Crystal of Life** (Starburst Icosahedron)

The regular icosahedron mimics the structure of a virus — the "crystal" of life that appears to hover between the living and pure matter. Its shape is the underlying structure of a geodesic dome!

Includes: 55 Zome pieces with step-by-step, illustrated instructions.