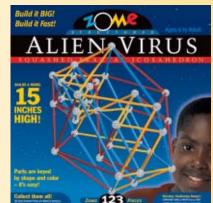

### Alien Viris

### (Squashed Fractal Icosahedron)

The largest of the current line, this stunning construction shows off the fractal nature of the sacred geometry of Zome. Any future scientist would want one!

Includes: 123 Zome pieces with step-by-step, illustrated instructions

# ALIENVIRUS

**INCHES** 

HIGH!

Parts are keyed

by shape and color – it's easy!

Packaging 100% postconsumer recycled plasti

Collect them all!

suitable for children under 3 years of age.

## ALIEN VIRUS

Its structure is the form of a virus (an icosahedron), but it's been flattened by the extreme gravity of another world. You can see how it is "squashed" along an axis of symmetry (the five-fold axis), and what's more, it's a fractal — it is made up of three golden ratio versions of itself, to form the whole. But don't worry, the alien virus is harmless to humans!

The Alien Virus Structures Kit contains 123 Zome Pieces, with 33 Zome Balls and 90 Struts in the indicated lengths (short, medium or long) and colors (blue, yellow or red) shown below.