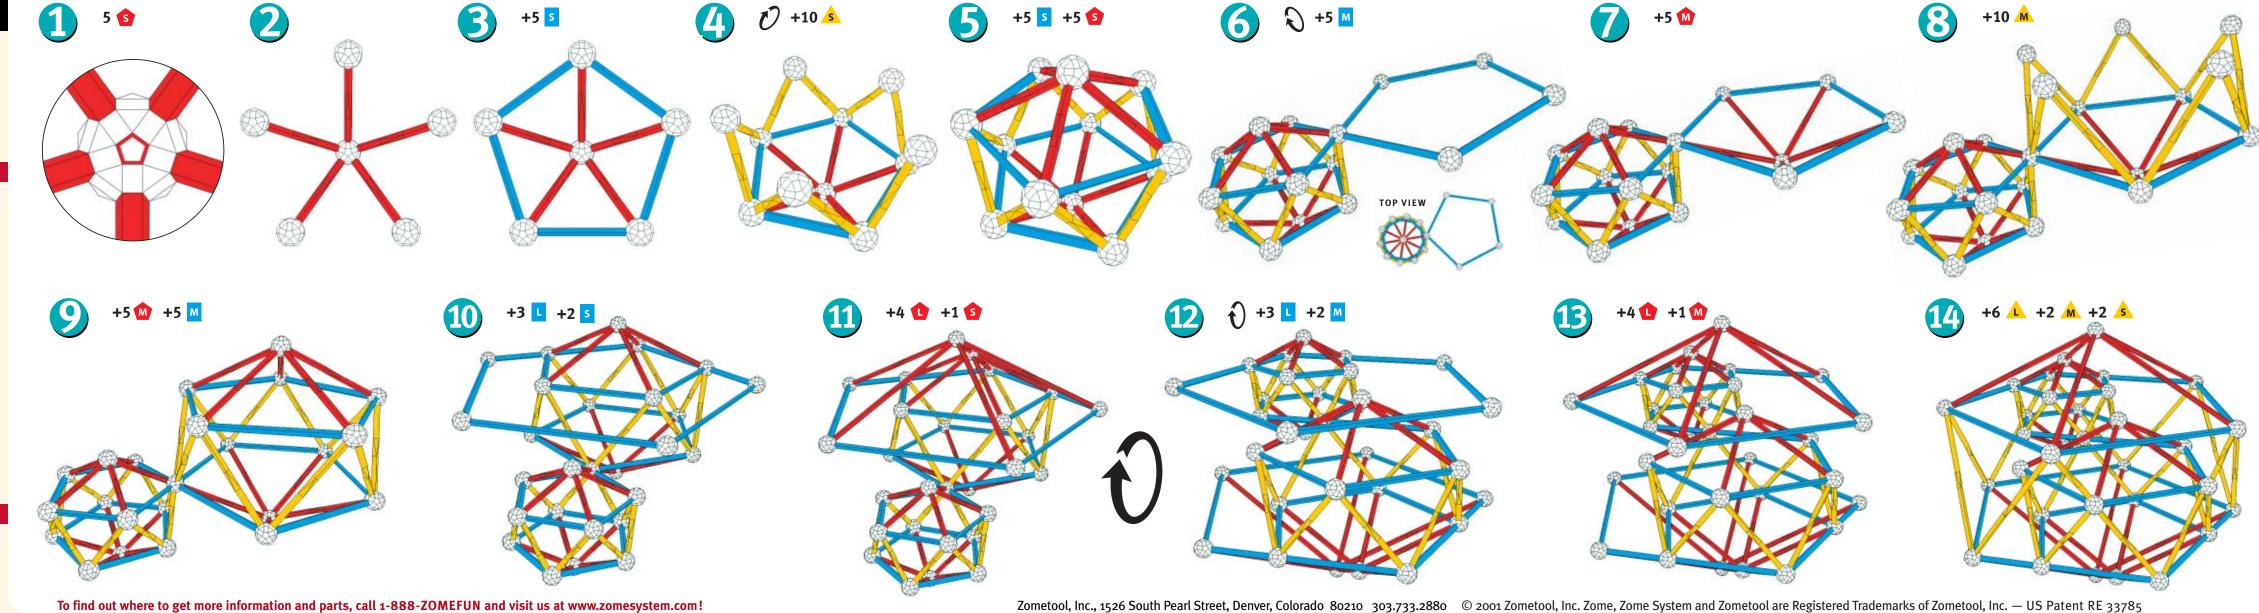

## ALIEN VIRUS

Its structure is the form of a virus (an icosahedron), but it's been flattened by the extreme gravity of another world. You can see how it is "squashed" along an axis of symmetry (the five-fold axis), and what's more, it's a fractal — it is made up of three golden ratio versions of itself, to form the whole. But don't worry, the alien virus is harmless to humans!

The Alien Virus Structures Kit contains 123 Zome Pieces, with 33 Zome Balls and 90 Struts in the indicated lengths (short, medium or long) and colors (blue, yellow or red) shown below.

### BEFORE YOU BEGIN, READ THE BUILDING TIPS ON THE BACK PAGE.

Above each step, you'll find the number, length, shape and color of Struts you need for that step. Place Zome Balls at all positions indicated. On some steps you **rotate** a structure first, then add new parts.