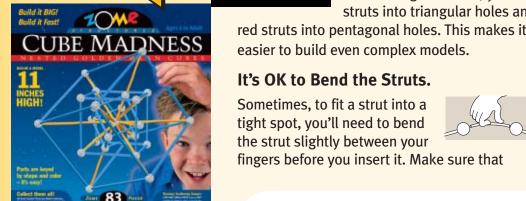

## **Cube Madness** (Nested Golden Mean Gubes)

Can you build a cube within a cube within a cube? They seem to spin madly outward in a dazzling display of color and shape. Look closer — there's method in this madness Hang one up from a monofilament line, and it becomes truly animated!

> Includes: 83 Zome pieces with step-by-step, illustrated instructions.

Sometimes, to fit a strut into a tight spot, you'll need to bend the strut slightly between your fingers before you insert it. Make sure that nearby connections are tight, then place the stub of one end into a hole, and bend until the other end pops in.