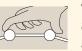

> Includes: 83 Zome pieces with step-by-step, illustrated instructions.

Sometimes, to fit a strut into a tight spot, you'll need to bend the strut slightly between your fingers before you insert it. Make sure that nearby connections are tight, then place the stub of one end into a hole, and bend until the other end pops in.

## **Always Tighten** the Connections as You Build.

Make sure each stul goes all the way into

the hole, with the shoulder of the strut tight to the face of each node. Keep tightening up all the parts of your model as you go. Keep